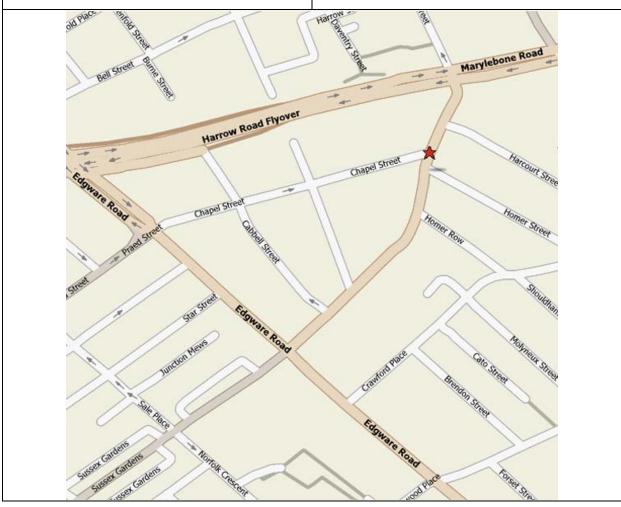

### **Via London Underground**

The closest London Underground Station is Edgware Road which is on the Bakerloo, District, Circle and Hammersmith and City Lines. A London Underground map can be found here (www.tfl.gov.uk/assets/downloads/standard-tube-map.pdf).

Edgware Road London Underground Station has two exits:

From Edgware Road (Bakerloo Line exit)

Exit the station and turn left on to Edgware Road and continue straight on over two crossings. At the Junction of Edgware Road and Old Marylebone Road cross over at the double traffic lights and the office is twenty yards down on the left hand side

From Edgware Road (District, Circle, Hammersmith & City exit)

Exit the station and walk forward on to Edgware Road and turn left. Continue straight on and at the Junction of Edgware Road & Old Marylebone Road cross over the road at the double traffic lights. The office is twenty yards down on the left hand side.